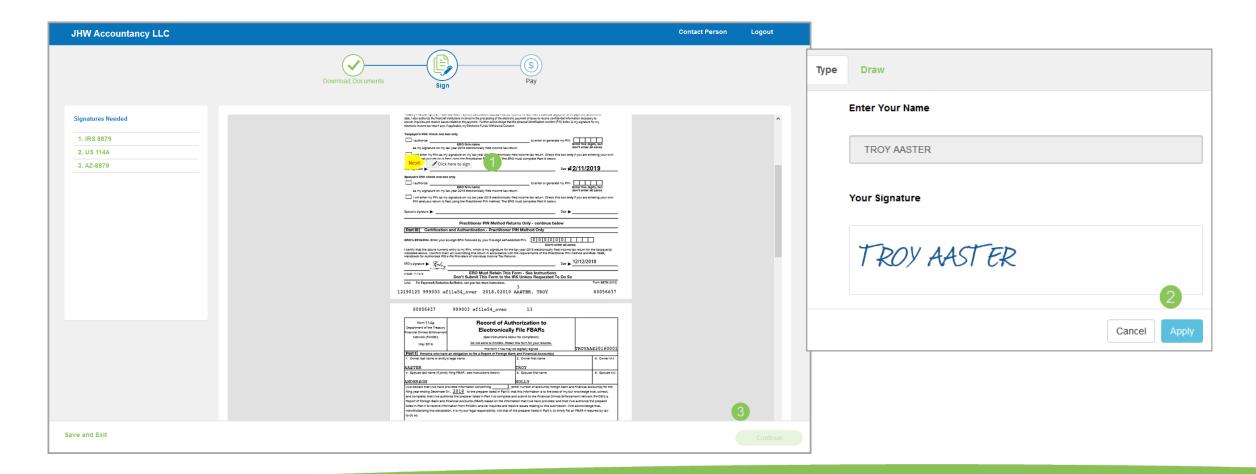

- 1 This page is an overview of you return and may contain an important message
- 2 Click "Let's Get Started" to continue

- 1 Download & Review all of your tax documents
  - 2 Click "Continue"

- 1 Select all "Click here to sign" locations
- (2) Click "Apply" and repeat for all signature locations
- (3) Click "Continue when finished