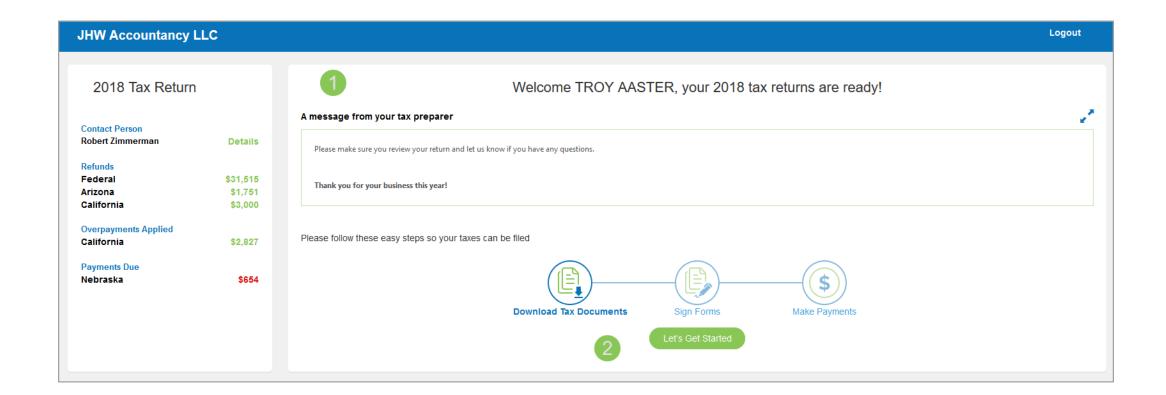

- 1 This page is an overview of you return and may contain an important message
- 2 Click "Let's Get Started" to continue

- 1 Download & Review all of your tax documents
  - 2 Click "Continue"

- 1 Select all "Click here to sign" locations
- (2) Click "Apply" and repeat for all signature locations
- (3) Click "Continue when finished