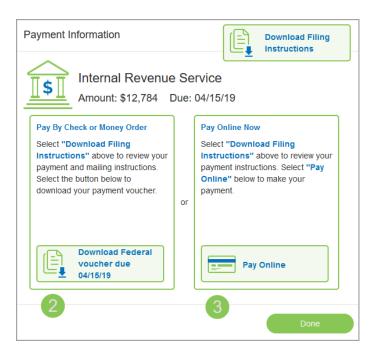

- (1) View payment options
  - Download and print the voucher if paying by mail
- To submit an online payment, click "Pay Online"

  Additional payment processing fees