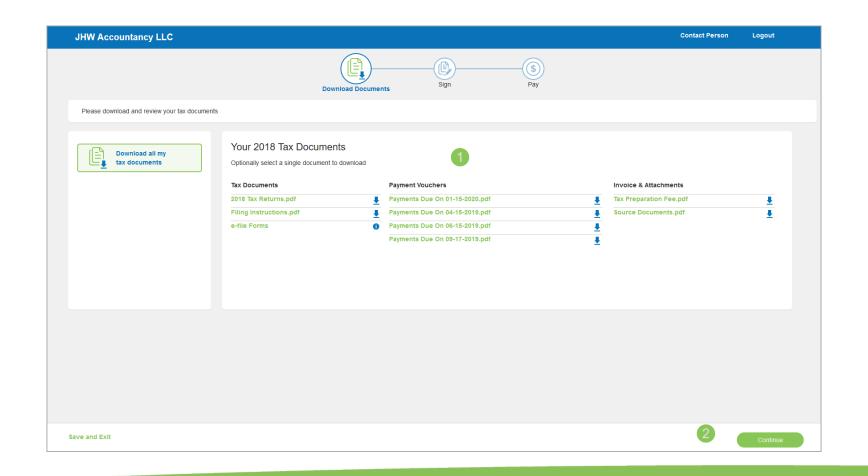

- 1 This page is an overview of you return and may contain an important message
- 2 Click "Let's Get Started" to continue

- 1 Download & Review all of your tax documents
  - 2 Click "Continue"

- 1 Select all "Click here to sign" locations
- (2) Click "Apply" and repeat for all signature locations
- (3) Click "Continue when finished