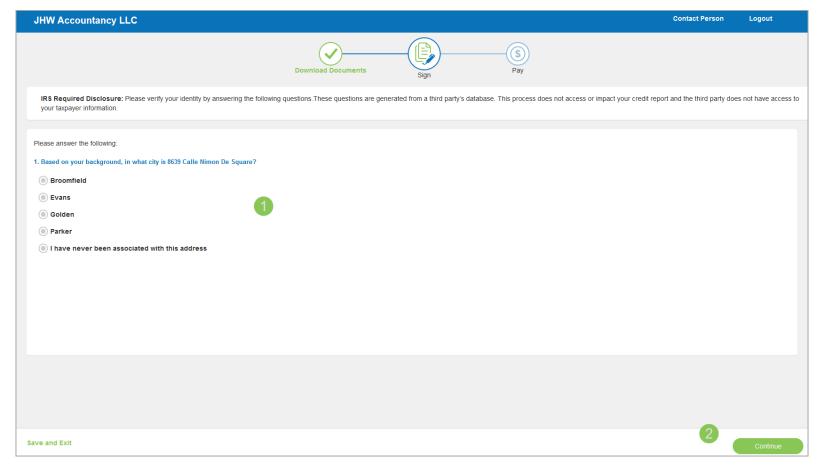

- 1 This page is an overview of you return and may contain an important message
- 2 Click "Let's Get Started" to continue

- 1 Download & Review all of your tax documents
  - 2 Click "Continue"

- 1 Select all "Click here to sign" locations
- (2) Click "Apply" and repeat for all signature locations
- (3) Click "Continue when finished