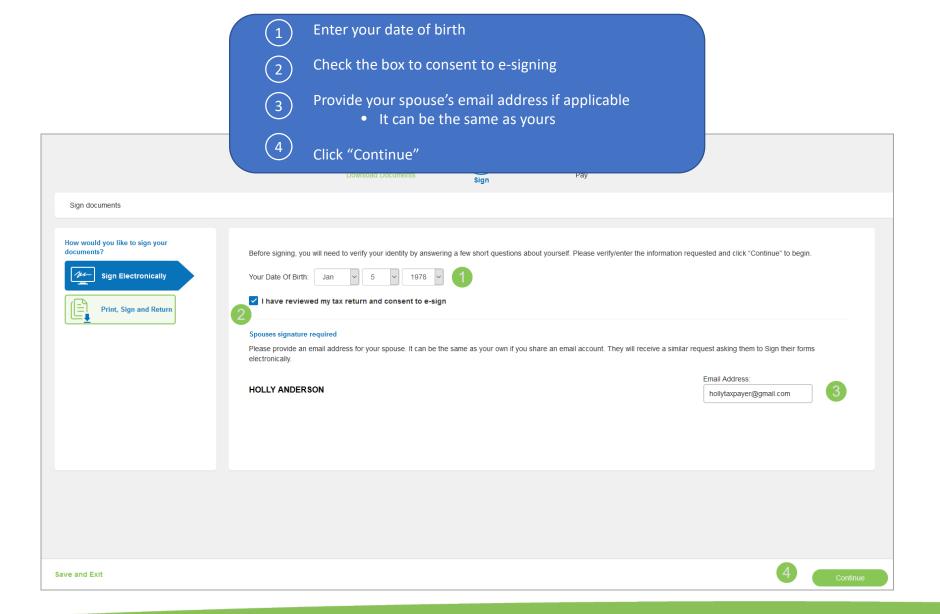

- 1 This page is an overview of you return and may contain an important message
- 2 Click "Let's Get Started" to continue

- 1 Download & Review all of your tax documents
  - 2 Click "Continue"

- 1 Select all "Click here to sign" locations
- (2) Click "Apply" and repeat for all signature locations
- (3) Click "Continue when finished