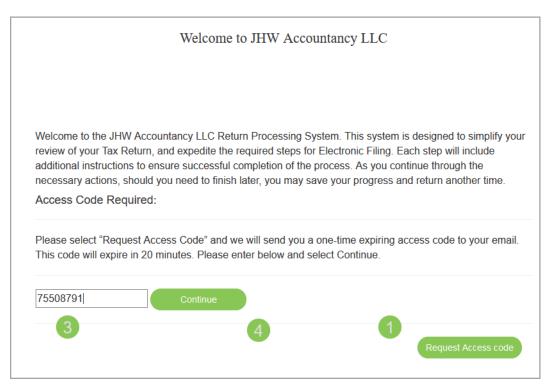

- 1) Insert the last four digits of your SSN
- 2) Click "Authenticate to continue"

**JHW Accountancy LLC** Contact Person Logout Welcome to JHW Accountancy LLC Welcome to the JHW Accountancy LLC Return Processing System. This system is designed to simplify your review of your Tax Return, and expedite the required steps for Electronic Filing. Each step will include additional instructions to ensure successful completion of the process. As you continue through the necessary actions, should you need to finish later, you may save your progress and return another time. TROY AASTER, Please enter the last four digits of your Social Security Number: 0535