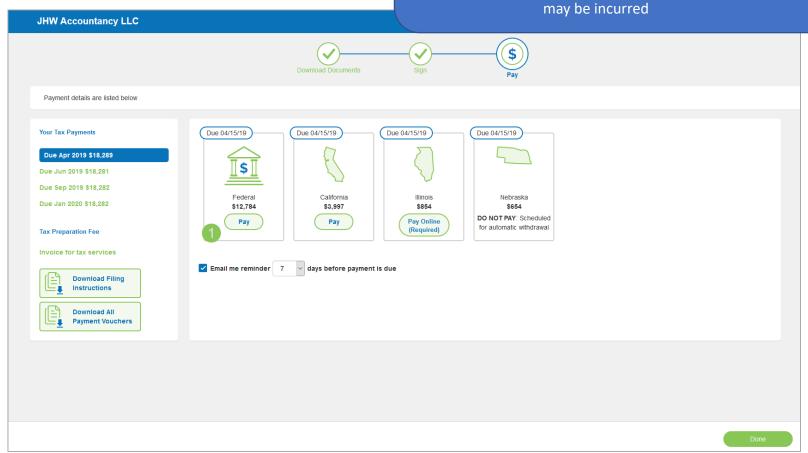

- (1) View payment options
  - Download and print the voucher if paying by mail
- To submit an online payment, click "Pay Online"

  Additional payment processing fees